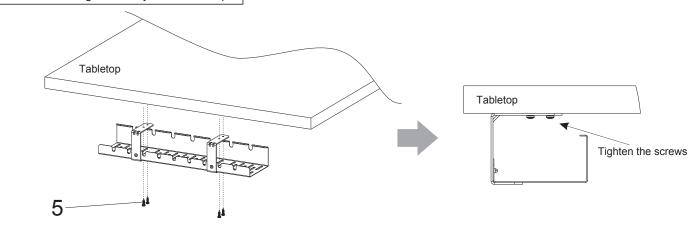

# AGIL





Length\*Width\*Height 500\*120\*90MM

## STEP1

Attach the connecting bracket to the cable management tray.



# STEP2

Attach the cable management tray to the tabletop.



#### Specifications



### **CAUTION**

- This product contains small items that could be a choking hazard if swallowed. Keep these items away from young children.

  Make sure these instructions are read and completely understood before attempting installation. If you are unsure of any part of this installation, please contact a professionalinstaller for assistance.
- please check joint parts every two months, making sure the screws are loosened or not.

Note: this product is intended for indoor use only. Use of this product outdoors could lead to product failure or personal

AGIL

by Inover Home Tel. 02822 / 696 79 26 E-Mail. info@inoverhome.com Hindenburgallee 8 46446 Emmerich am Rhein