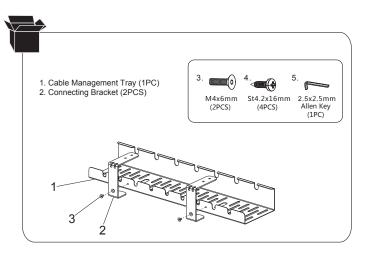

## STEP1

Attach the connecting bracket to the cable management tray.

#### Specifications