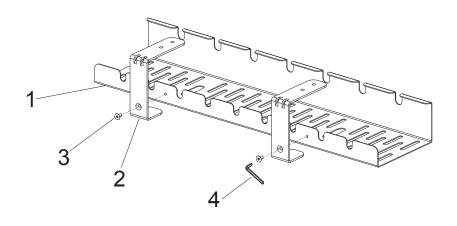

# AGIL





Length\*Width\*Height 500\*120\*90MM

## STEP1

Attach the connecting bracket to the cable management tray.



# STEP2

Attach the cable management tray to the tabletop.



#### Specifications



### **CAUTION**

- This product contains small items that could be a choking hazard if swallowed. Keep these items away from young children.

  Make sure these instructions are read and completely understood before attempting installation. If you are unsure of any part of this installation, please contact a professionalinstaller for assistance.
- please check joint parts every two months, making sure the screws are loosened or not.

Note: this product is intended for indoor use only. Use of this product outdoors could lead to product failure or personal

AGIL

by Inover Home Tel. 02822 / 696 79 26 E-Mail. info@inoverhome.com Hindenburgallee 8 46446 Emmerich am Rhein